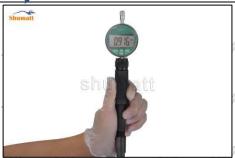

# 2.3. DLLA146P2145 Injector Nozzle Test Measurement

(1) Nozzle opening pressure test

S21,000

Test whether the opening pressure range of the nozzle is within the range specified in the injector maintenance manual (to be verified), if not within the normal range, adjust the nozzle spring to adjust the gasket

- If the value is greater than normal, reduce the oil nozzle spring adjusting gasket; if the value is less than normal, increase the oil nozzle spring adjusting gasket.
- (2) Stroke Measurement of Nozzle Needle Valve

Use a measuring tool to measure whether the stroke of the nozzle needle valve is within the range (15-45um) specified in the injector maintenance manual. If not, adjust the stroke of the nozzle to adjust the gasket.

Mob/Whatsapp: +86 13410541523 Tel: +8675523215133

Email: <u>ruby@shumatt.com</u> Website: <u>www.shumatt.com</u>

If the value is greater than normal, thicken the gasket for oil-nozzle needle valve lift adjustment; if the value is less than normal, reduce the gasket for oil-nozzle needle valve lift adjustment