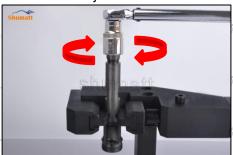

# 2.4. DLLA146P2145 Injector Nozzle's Installation

(1) Tightening torque of injector nozzle

The torque lever and tightening moment specified in the injector maintenance manual must be installed when the injector nozzle is installed. (50Nm)

The tightening torque of the nozzle cap must be installed in accordance with the tightening torque specified in the injector maintenance manual specified in the injector manual specified in the injector maintenance manual specified in the injector maintenance manual specified in the injector maintenance manual specified in the injector manual spe