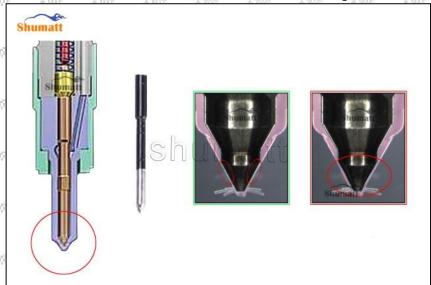

# 2.2. DLLA146P2145 Injector Nozzle Inspection.

(1) Check whether there is deformation, cracking, thread damage, quenching, leakage and rust in the guide sleeve, spring, gasket and tight cap of the nozzle. The tight cap of the nozzle must be replaced after being disassembled for more than 5 times, as shown in the following.

- (2) Replace the tight cap of the nozzle and the copper gasket of the injector nozzle
- (3) Check whether the gap between the nozzle needle and the nozzle shell is within the standard range and whether it reaches the standard for use
- All parts should be examined for wear under a microscope at least 20 times larger
- Nozzle tight cap deformation, cracking, thread damage, quenching, leakage, will lead to black smoke vehicle cap, fuel injector damage.
- Injector opening pressure greater than or less than the specified range may cause injector damage.
- ▲ Failure to replace wearing parts in time during maintenance may lead to fuel injector damage.