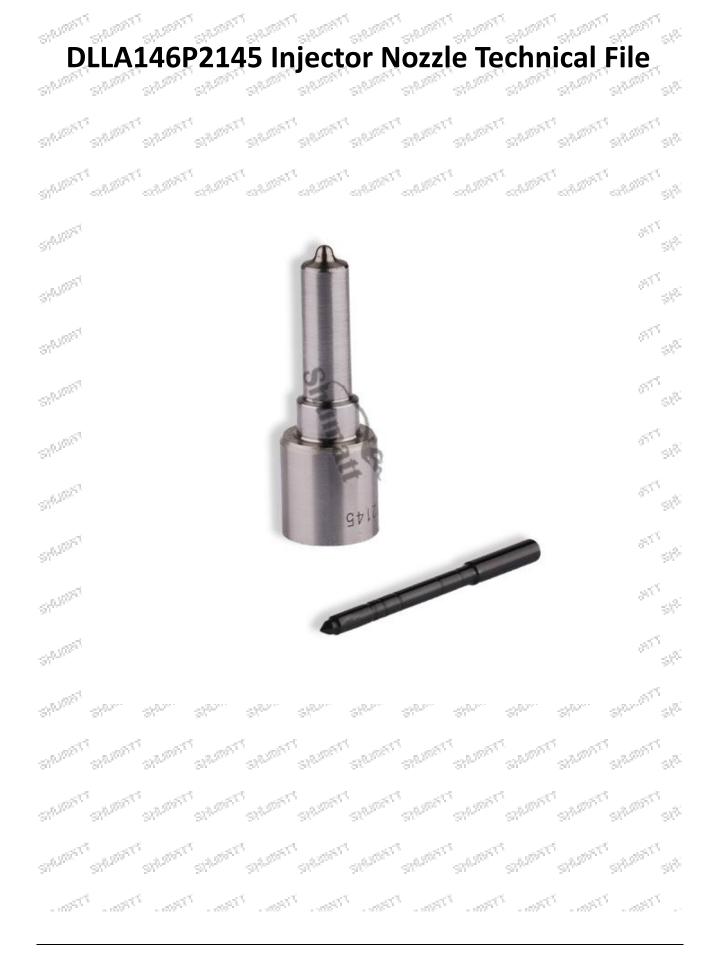

# DLLA146P2145 Injector Nozzle Technical File

# **DLLA146P2145 Injector Nozzle Technical File**