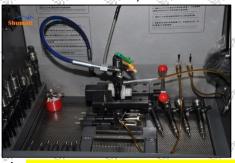

### 2.1. DLLA146P2145 Injector Nozzle's Installation Precautions

- Clean the injector nozzle in an ultrasonic cleaner for 3-5 minutes before installation, so as to make the stains, dust, rust-proof oil oxides, paraffin base, naphthenic base, intermediate base, salt, lead naphthenate, zinc naphthenate, sodium petroleum sulfonate, barium petroleum sulfonate, calcium petroleum sulfonate, tallow diamine trioleate, rosinamine on the surface of the injector nozzle fall off.
  - (2) Use compressed air to clean the cleaning fluid attached to the surface of the injector nozzle after cleaning, and clean it up to the standard of use.

# 2.2. DLLA146P2145 Injector Nozzle Inspection.

(1) Check whether there is deformation, cracking, thread damage, quenching, leakage and rust in the guide sleeve, spring, gasket and tight cap of the nozzle. The tight cap of the nozzle must be replaced after being disassembled for more than 5 times, as shown in the following.

- (2) Replace the tight cap of the nozzle and the copper gasket of the injector nozzle
- (3) Check whether the gap between the nozzle needle and the nozzle shell is within the standard range and whether it reaches the standard for use
- All parts should be examined for wear under a microscope at least 20 times larger
- Nozzle tight cap deformation, cracking, thread damage, quenching, leakage, will lead to black smoke vehicle cap, fuel injector damage.
- Injector opening pressure greater than or less than the specified range may cause injector damage.
- ▲ Failure to replace wearing parts in time during maintenance may lead to fuel injector damage.